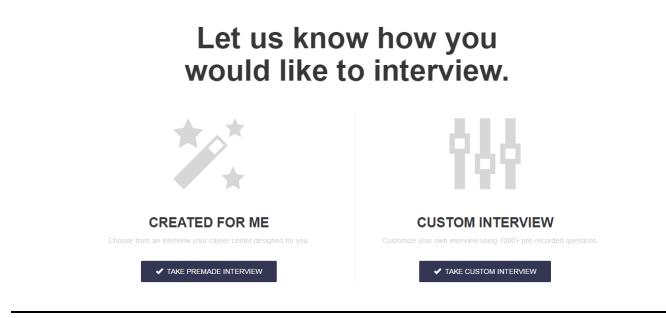

 Select your interview. If an instructor has already created one for you then click on "Created for me" and locate it. Otherwise, you may select your own set of questions to answer for review by clicking on "Custom Interview"